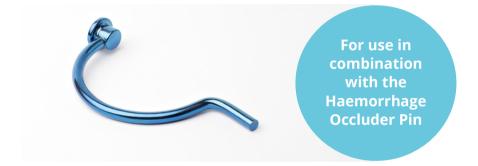

# The Salgado<sup>™</sup> Driver

For accurate and secure placement of the Haemorrhage Occluder Pin

A quick and simple to use device whereby a gentle tap of the driver handle delivers adequate force to fully insert the Haemorrhage Occluder Pin into the sacrum.

## The Salgado<sup>™</sup> Driver

For accurate and secure placement of the Haemorrhage Occluder Pin