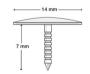

#### Ordering information

For additional information, or to order this product, please call our Customer Support Team on 01844 340 620 or email info@aprmedtech.com.

| Code   | Description                              | Box qty |
|--------|------------------------------------------|---------|
| CR1007 | Haemorrhage Occluder Pin Standard - 10mm | 2       |
| CR1014 | Haemorrhage Occluder Pin Large - 14mm    | 2       |
| CR2000 | Salgado Driver Standard - 23cm length    | 1       |
| CR2005 | Salgado Driver Large - 35cm length       | 1       |

#### Did you know...

The Haemorrhage Occluder Pin is available in 10mm & 14mm to tackle bleeds of varying size and location.

Manufactured by:

Additional product information is available at:

aprmedtech.com