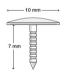

#### Ordering information

For additional information, or to order this product, please call our Customer Support Team on 01844 340 620 or email info@aprmedtech.com.

| Code   | Description                              | Box qty |
|--------|------------------------------------------|---------|
| CR1007 | Haemorrhage Occluder Pin Standard - 10mm | 2       |
| CR1014 | Haemorrhage Occluder Pin Large - 14mm    | 2       |
| CR2000 | Salgado Driver Standard - 23cm length    | 1       |
| CR2005 | Salgado Driver Large - 35cm length       | 1       |

#### Did you know...

The Haemorrhage Occluder Pin is available in 10mm & 14mm to tackle bleeds of varying size and location.

Manufactured by:

Additional product information is available at:

aprmedtech.com