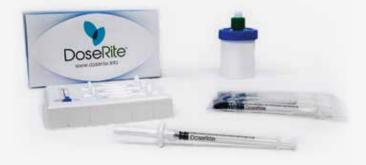

## Conveniently Packaged for Patients

The DoseRite Anal Fissure Kit includes the following:

- 5 each Dosing Syringes
- 5 each Reusable Applicators
- 1 each Dosing Jar with Syringe Adapter
- 1 each Cleaning Tool and Spatula