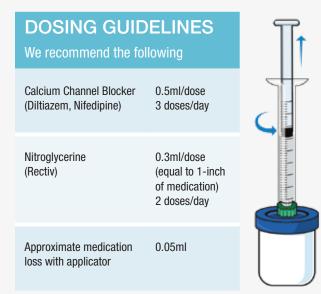

## DoseRite Provides Consistent Pain Relief

DoseRite helps patients get the relief they need by taking the guesswork out of anal fissure treatment. Using DoseRite three times per day provides prolonged relaxation of the anal sphincter muscle and significant pain relief.<sup>1</sup>

#### Simple Accurate Dosing

DoseRite dosing syringes connect directly to the patient's medication container. This clever system allows patients to apply an accurate single dose every time for more consistent and predictable results.