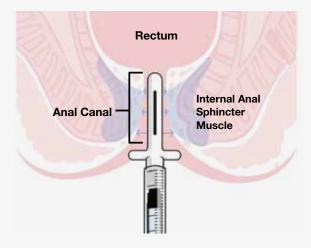

#### Targeted Delivery of Medication

Medication delivered within the anal canal is absorbed more quickly and effectively by the anal mucosa providing prolonged relaxation of the internal sphincter muscle and significant pain relief.

Medication (blue) is delivered within the anal canal for improved absorption by the anoderm and greater relaxation of the internal anal sphincter muscle