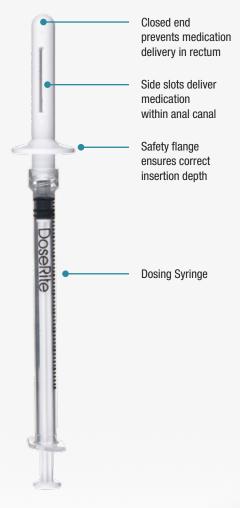

### Targeted Delivery of Medication

DoseRite's patented applicator provides a simple and painless way for patients to apply medication inside the anal canal. The applicator's side-slotted design ensures medication is applied directly to the anal mucosa (anoderm) for maximum absorption by the internal sphincter muscle.

#### Simple Accurate Dosing

DoseRite dosing syringes connect directly to the patient's medication container. This clever system allows patients to apply an accurate single dose every time for more consistent and predictable results.