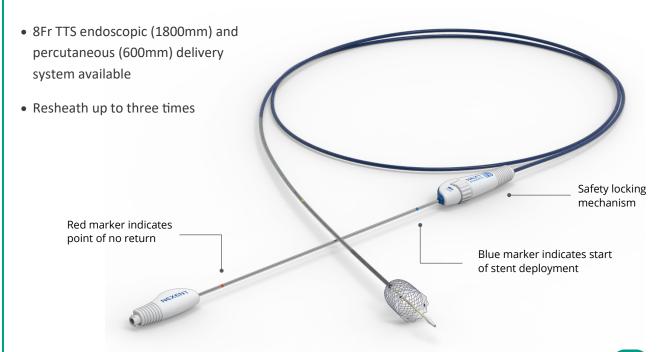

#### EASY-TO-USE PULL BACK DELIVERY SYSTEM

Manufactured by:

<sup>\*</sup>Delivery system also available in 600mm length