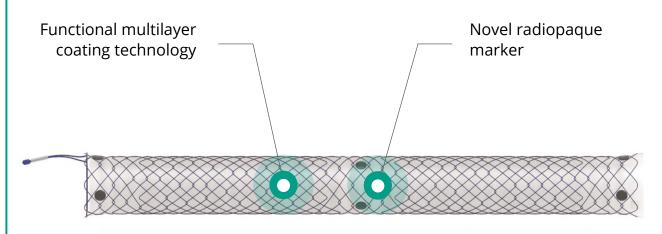

#### Novel radiopaque marker design

- 12 flat disc-shaped tantalum markers
- Clear fluoroscopic visualisation

#### Protective silicone bilayer

- Encapsulates and protects stent markers
- Prevents tissue ingrowth and facilitates atraumatic removal