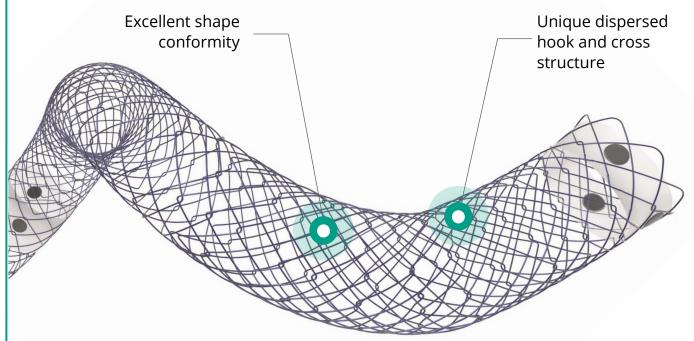

#### Unique dispersed hook and cross structure

- Optimal balance of high radial and low axial force
- Excellent lumen conformity and compression resistance