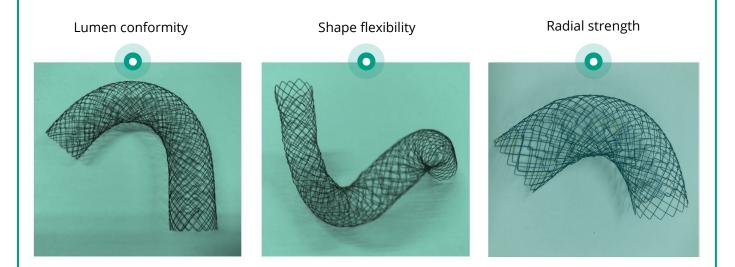

#### SELF-EXPANDING NITINOL STENT

#### **Uncovered stent**

Indicated for the management of malignant colorectal strictures

#### **Covered stent**

Indicated for the management of malignant and benign colorectal strictures

Silicone coating designed to resist tissue ingrowth and facilitate safe removal

Retrieval string on distal end to aid safe stent removal