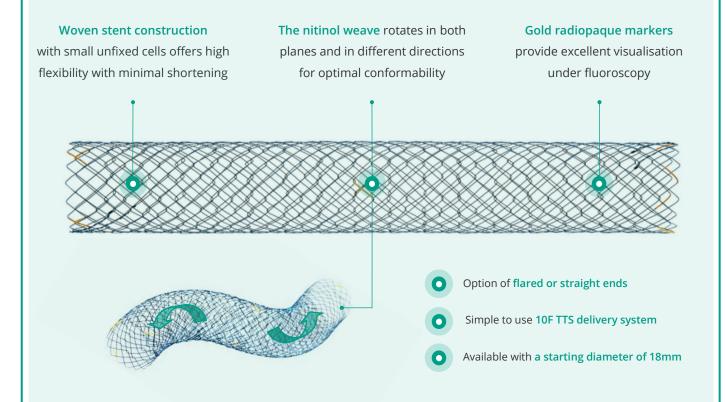

#### SELF-EXPANDING NITINOL STENT

#### **Uncovered stent**

Indicated for the management of malignant colorectal strictures

#### **Covered stent**

Indicated for the management of malignant and benign colorectal strictures

Silicone coating designed to resist tissue ingrowth and facilitate safe removal

Retrieval string on distal end to aid safe stent removal