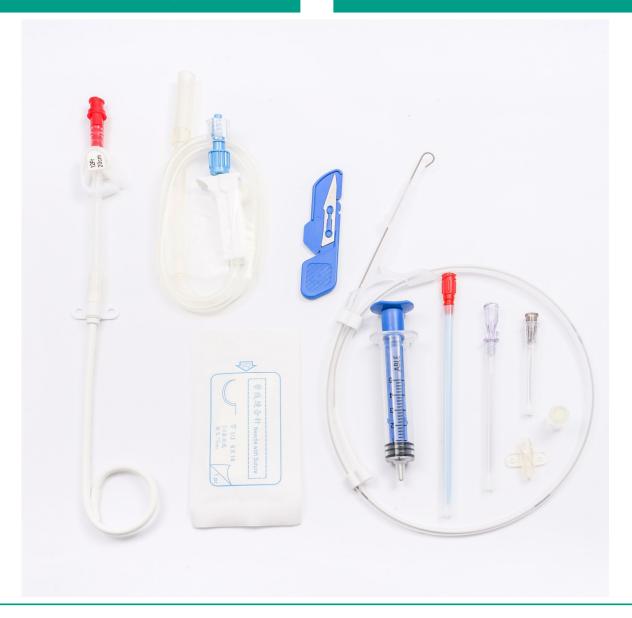

# **ABLE Drainage Catheter Set**

The ABLE Drainage Catheter Set contains the key components required for convenient and safe catheter placement

#### ORDERING INFORMATION

| Product code | Description                                                   | Set contents                                                                                                                                                                                 |
|--------------|---------------------------------------------------------------|----------------------------------------------------------------------------------------------------------------------------------------------------------------------------------------------|
| FY1818W      | ABLE Drainage Catheter Set<br>(8F x 30cm Pigtail Non-Locking) | Drainage Catheter (8F x 30cm Pigtail Non-Locking) J-tip Guide Wire (0.035" x 70cm) OTW Syringe Dilator 9F Introducer Needle Injection Needle Scalpel Sutures Injection Cap Connection Tubing |