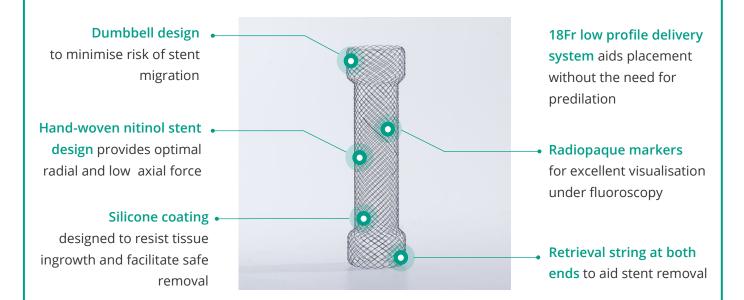

## **DESIGN CHOICE**

The ANREI Oesophageal Stent is available in a broad range of sizes. Please contact us with your preferred stent specification and we will provide you with additional ordering information.